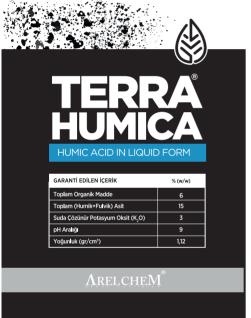

## More powerful, stronger crops.

#### HUMIC ACID IN LIQUID

| GUARANTEED CONTENTS                 | (w/w)% |
|-------------------------------------|--------|
| Total Organic Matter                | 6      |
| Total (Humic+Fulvic) Acid           | 15     |
| Water Soluble Potassium Oxide (K₂O) | 3      |
| pH Range                            | 9      |
| Density (gr/cm³)                    | 1,12   |